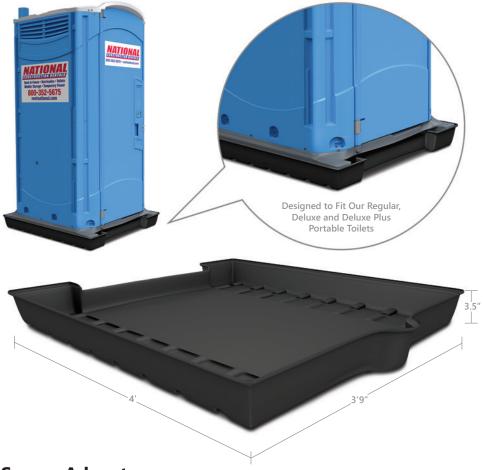

### **Secure Advantage**

National Event Services' containment pans are the perfect answer for short or long-term special events, especially if city ordinances require the added protection. Each pan is specifically designed to extend beyond a portable toilet's base, minimizing the capture of rain water while maximizing its purpose of collecting gray water run-off. Made of **high-quality, impact-resistant** HMWPE, National's containment pans provide years of outstanding performance regardless of climate, terrain or need.

National's containment pans are durable. Each is designed to stand up to the norms of an active event site, rigidly holding their shape to fit all of National Event Services' Regular, Deluxe and Deluxe Plus portable toilets. Whether your needs are for a wedding, large-scale concert, marathon or sporting event, call National for a solution that will work best for you today.

## **Specifications**

• W: 3' 9" H: 3.5" L: 4'

· Capacity: 18 gal.

• Weight: 20 lbs.

• Material: HMWPE

· Color: Black