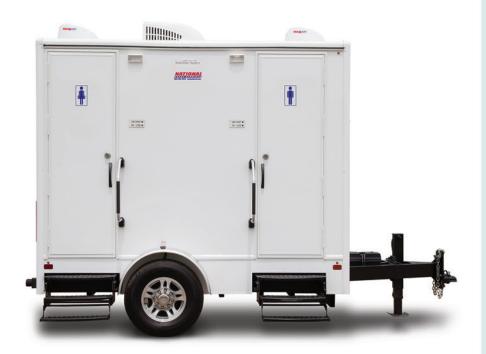

# 2-Station Restroom Trailer

#### **Spa Series**

As you enter this private, 2-Station Restroom Trailer, you will immediately notice the upscale, **climate-controlled** surroundings. With a clean, **well-lit interior** and pleasant spa-like atmosphere, it is an oasis where you can escape the noise and crowds and enjoy a few moments of solitude.