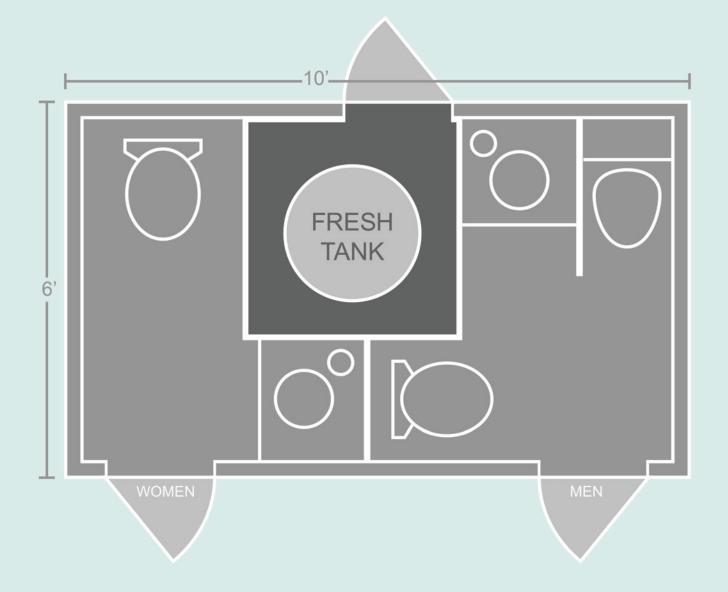

### **Specifications**

- Length: 10' box 15' w/ hitch
- Width: 6' box 8' 5" w/ fenders 9' 6" w/ steps down
- Height: 10' 11" w/ AC units
- Fresh: 105 gal. Waste: 275 gal.
- Men's Room: 1 Stall w/ Urinal
- Women's Room: 1 Stall
- Weight: 4,200 lbs.